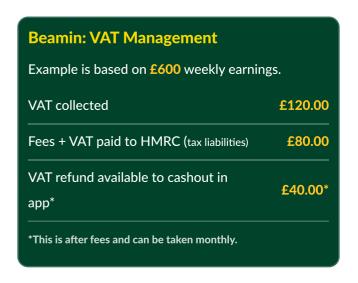

ise with HMRC                                                                                         |                | •      |
| VAT liability (money put aside each week and paid to HMRC on your behalf)                                |                | •      |
| Prepare and submit quarterly VAT returns                                                                 |                | •      |
| Monthly cashouts available                                                                               |                | •      |
| End of year self-assessment (T&Cs apply)                                                                 |                | •      |

## Compare our products.

| Invoicing            |        |
|----------------------|--------|
| Weekly invoicing fee | £12.50 |